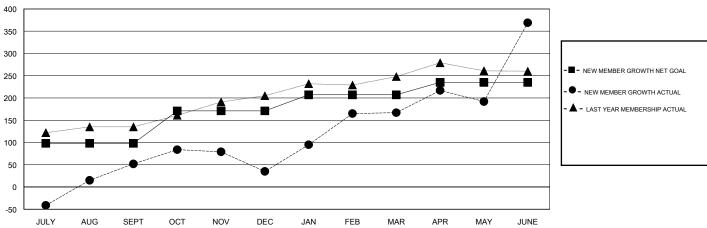

## GOALS AND ACTUAL MEMBERS CUMULATIVE

|                             |     |                                | -1-                        |                |     |
|-----------------------------|-----|--------------------------------|----------------------------|----------------|-----|
| DROPPED CLUBS: 3            |     | 73 CLUBS OF 79 ADDED 1 OR MORE | GENDER DISTRIBUTION        |                |     |
|                             |     | NEW MEMBERS                    | MALE                       | 2,082 (77.00%) |     |
|                             |     |                                | FEMALE                     | 622 (23.00%)   |     |
| DROPPED MEMBERS             |     |                                |                            |                |     |
| DECEASED                    | 8   | CLICK HERE FOR CUMULATIVE      | TOTAL FAMILY UNIT MEMBERS  |                | 725 |
| CLUB CANCELLED 76 OTHER 220 |     | MEMBERSHIP DATA                | FAMILY MEMBERS PAYING HALF |                | 001 |
|                             |     |                                |                            |                | 394 |
| TOTAL                       | 304 |                                | 5020                       |                |     |

## GMT: OPEN LOCATION INDIA GMT CA

|               | Club          | s         |               | Members               |                                                                |                                                              |                                              |  |
|---------------|---------------|-----------|---------------|-----------------------|----------------------------------------------------------------|--------------------------------------------------------------|----------------------------------------------|--|
|               | RESULTS FOR   | 2016-2017 |               | RESULTS FOR 2016-2017 |                                                                |                                                              |                                              |  |
| QUARTER       | NEW CLUB GOAL | NEW CLUBS | DROPPED CLUBS | QUARTER               | NEW MEMBER GROWTH<br>NET GOAL (not reinstated<br>or transfers) | NEW MEMBER<br>GROWTH ACTUAL (not<br>reinstated or transfers) | DROPPED MEMBERS ACTUAL (including transfers) |  |
| JULY/AUG/SEPT | 3             | 3         | 0             | JULY/AUG/SEPT         | 98                                                             | 146                                                          | 94                                           |  |
| OCT/NOV/DEC   | 1             | 1         | 3             | OCT/NOV/DEC           | 73                                                             | 77                                                           | 94                                           |  |
| JAN/FEB/MAR   | 1             | 1         | 0             | JAN/FEB/MAR           | 36                                                             | 164                                                          | 32                                           |  |
| APR/MAY/JUNE  | 2             | 4         | 0             | APR/MAY/JUNE          | 28                                                             | 286                                                          | 84                                           |  |