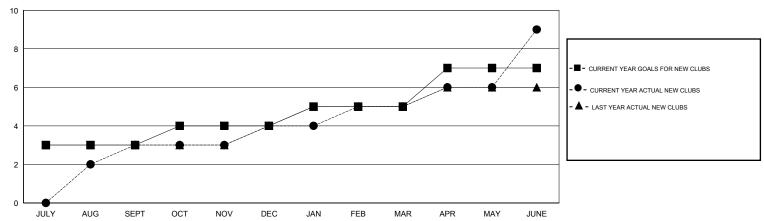

## GOALS AND ACTUAL NEW CLUBS CUMULATIVE

## GMT: OPEN LOCATION INDIA GMT CA

|               | Club          | s         |               | Members               |                                                                |                                                              |                                              |  |
|---------------|---------------|-----------|---------------|-----------------------|----------------------------------------------------------------|--------------------------------------------------------------|----------------------------------------------|--|
|               | RESULTS FOR   | 2016-2017 |               | RESULTS FOR 2016-2017 |                                                                |                                                              |                                              |  |
| QUARTER       | NEW CLUB GOAL | NEW CLUBS | DROPPED CLUBS | QUARTER               | NEW MEMBER GROWTH<br>NET GOAL (not reinstated<br>or transfers) | NEW MEMBER<br>GROWTH ACTUAL (not<br>reinstated or transfers) | DROPPED MEMBERS ACTUAL (including transfers) |  |
| JULY/AUG/SEPT | 3             | 3         | 0             | JULY/AUG/SEPT         | 98                                                             | 146                                                          | 94                                           |  |
| OCT/NOV/DEC   | 1             | 1         | 3             | OCT/NOV/DEC           | 73                                                             | 77                                                           | 94                                           |  |
| JAN/FEB/MAR   | 1             | 1         | 0             | JAN/FEB/MAR           | 36                                                             | 164                                                          | 32                                           |  |
| APR/MAY/JUNE  | 2             | 4         | 0             | APR/MAY/JUNE          | 28                                                             | 286                                                          | 84                                           |  |